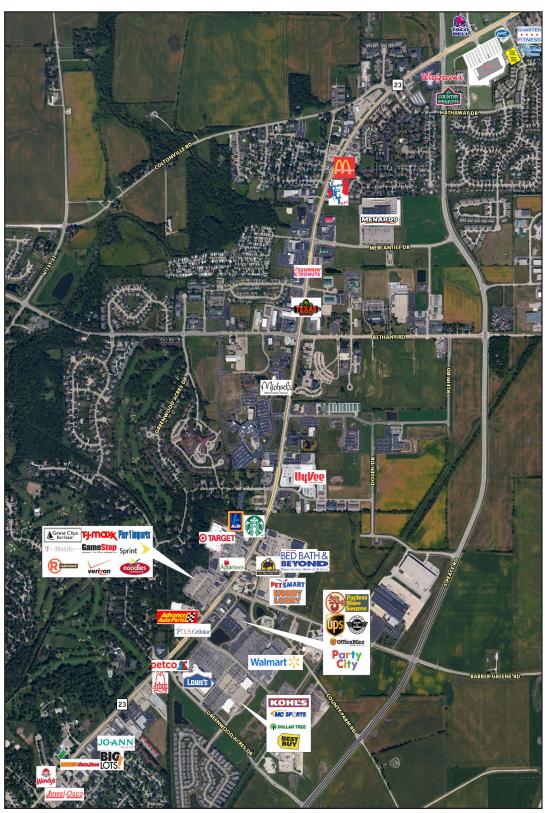

om

#### **PETER GLASER**

Senior Vice President +1 414 274 1638 peter.glaser@cbre.com



#### **TRAFFIC COUNTS**

Dekalb Ave.

| DEMOGRAPHICS             | 1 MILE   | 3 MILE   | 5 MILE   |
|--------------------------|----------|----------|----------|
| Population               | 6,930    | 24,641   | 63,598   |
| Average Household Income | \$83,839 | \$84,429 | \$67,817 |
| Median Age               | 39.1     | 37.7     | 27.5     |



14,200 VPD

**OUTLOTS FOR SALE** 

# BLAIN'S FARM & FLEET PAD SITES

1300 DEKALB AVENUE, SYCAMORE, ILLINOIS







**RETAIL** 

## BLAIN'S FARM & FLEET PAD SITES

1300 DEKALB AVENUE, SYCAMORE, ILLINOIS





#### **REGIONAL MAP**





**OUTLOTS FOR SALE** 

# BLAIN'S FARM & FLEET PAD SITES

1300 DEKALB AVENUE, SYCAMORE, ILLINOIS





#### **MARKET AERIAL**