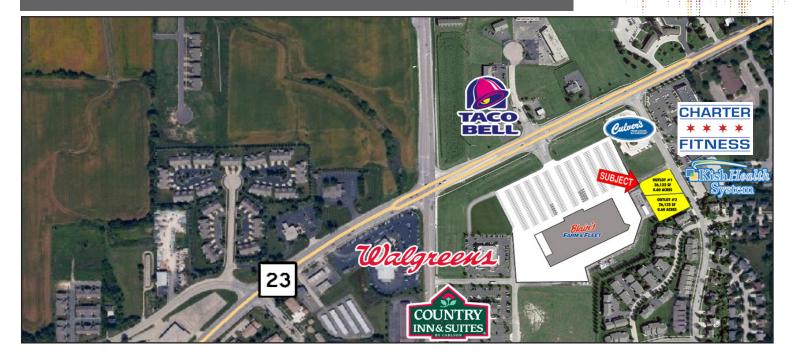

#### **MARKET AERIAL**

### **FEATURES**

- + Zoned Commercial
- Located at the signalized intersection of Hwy. 23
  & Peace Rd., adjacent to Walgreens
- + Easy access via entry to the Blain's Farm & Fleet at Fox Pointe and right in/right out on Peace Rd
- + All utilities are available to the site
- + Lot sizes may be adjusted to suit
- + Off-site detention

14,200 VPD

**OUTLOTS FOR SALE** 