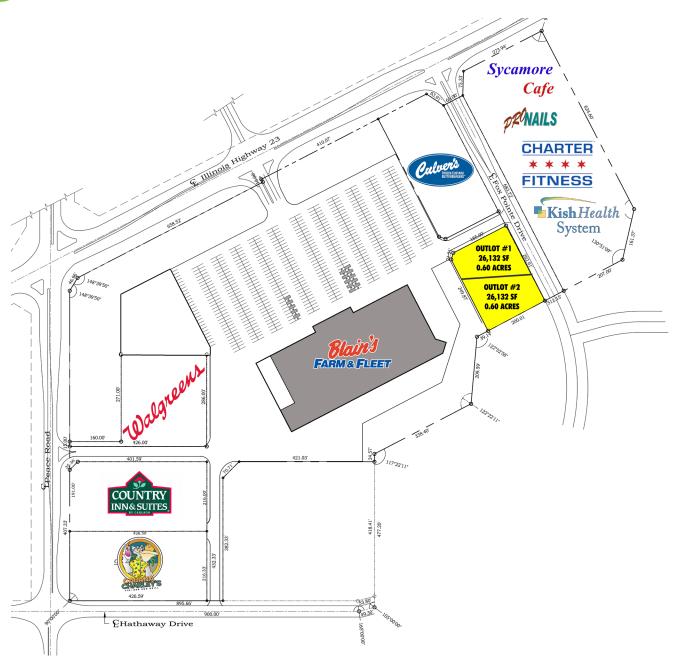

### AVAILABLE LOTS & PRICING

+ Outlot #1 26,132 SF / 0.60 acres + Outlot #2 26,132 SF / 0.60 acres Price \$5.75 psf / \$300,000 for both lots

### **FEATURES**

- + Zoned Commercial
- Located at the signalized intersection of Hwy. 23
  & Peace Rd., adjacent to Walgreens
- + Easy access via entry to the Blain's Farm & Fleet at Fox Pointe and right in/right out on Peace Rd
- + All utilities are available to the site
- + Lot sizes may be adjusted to suit
- + Off-site detention