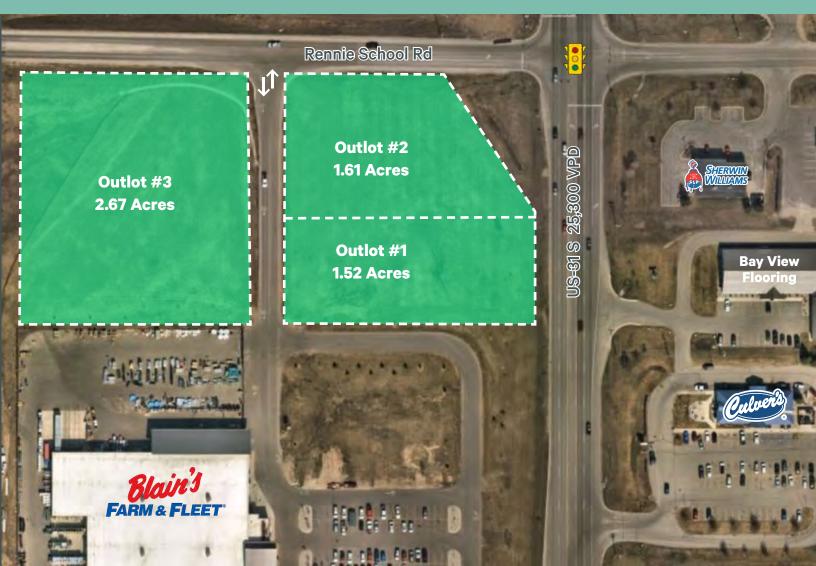

# Property Highlights

- + 3 outlots available next to Blain's Farm & Fleet
- + Located on US-31 South, the main thoroughfare in Traverse City, with traffic counts estimated at 25,300 vehicles per day
- + All utilities to sites
- + Outlot 1: \$475,000 (1.52 Acres)
- + Outlot 2: \$525,000 (1.61 Acres)
- + Outlot 3: \$400,000 (2.67 Acres)

## Site Plan