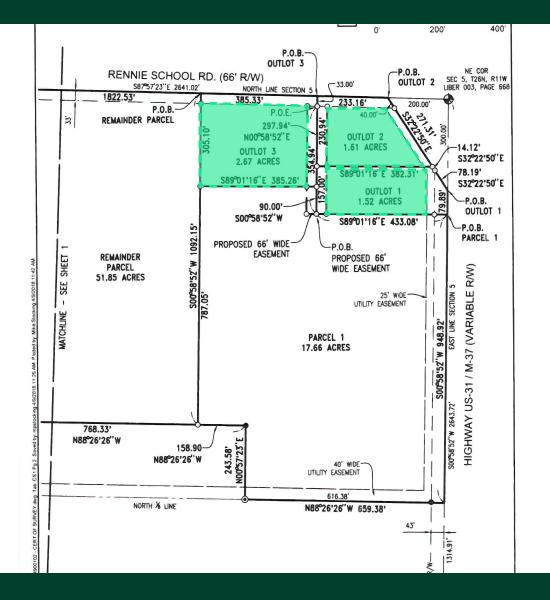

# Property Highlights

- + 3 outlots available next to Blain's Farm & Fleet
- + Located on US-31 South, the main thoroughfare in Traverse City, with traffic counts estimated at 25,300 vehicles per day
- + All utilities to sites
- + Outlot 1: \$475,000 (1.52 Acres)
- + Outlot 2: \$525,000 (1.61 Acres)
- + Outlot 3: \$400,000 (2.67 Acres)

## Site Plan