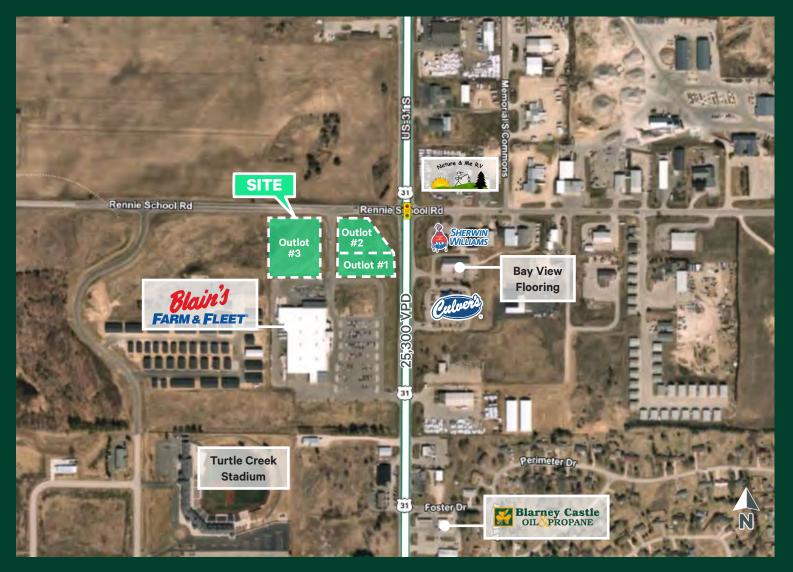

# Micro Aerial

| 2021 Demographics        | 1 Mile   | 3 Miles  | 5 Miles  |
|--------------------------|----------|----------|----------|
| Population               | 991      | 13,185   | 34,027   |
| Number of Households     | 359      | 5,102    | 14,371   |
| Average Household Size   | 2.75     | 2.57     | 2.33     |
| Average Household Income | \$89,433 | \$76,281 | \$73,159 |
| Daytime Population       | 1,408    | 11,590   | 34,866   |