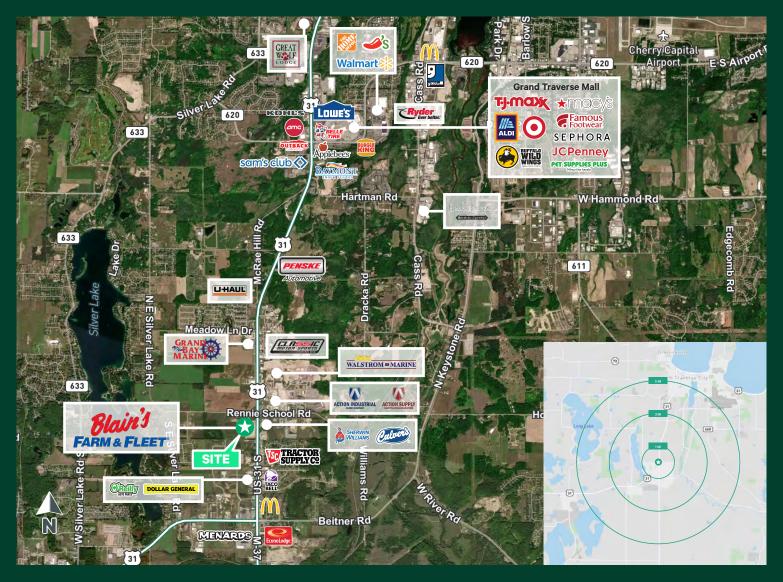

# Blain's Farm & Fleet Outlots

#### Improved Pads with Utilities to Sites

210 US-31 South Traverse City, Michigan 49685

Located at the Southwest Corner of US-31 South and Rennie School Road



### For Sale

# Property Highlights

- + 3 outlots available next to Blain's Farm & Fleet
- + Located on US-31 South, the main thoroughfare in Traverse City, with traffic counts estimated at 25,300 vehicles per day
- + All utilities to sites
- + Outlot 1: \$475,000 (1.52 Acres)
- + Outlot 2: \$525,000 (1.61 Acres)
- + Outlot 3: \$400,000 (2.67 Acres)

### Macro Aerial



# Micro Aerial



| 2021 Demographics        | 1 Mile   | 3 Miles  | 5 Miles  |
|--------------------------|----------|----------|----------|
| Population               | 991      | 13,185   | 34,027   |
| Number of Households     | 359      | 5,102    | 14,371   |
| Average Household Size   | 2.75     | 2.57     | 2.33     |
| Average Household Income | \$89,433 | \$76,281 | \$73,159 |
| Daytime Population       | 1,408    | 11,590   | 34,866   |

## Site Plan



### **Contact Us**

Scott Young First Vice President +1 248 936 6832 scott.young@cbre.com Matt Croswell Vice President +1 248 351 2084 matt.croswell@cbre.com Ashley Young Senior Associate +1 248 353 5400 ashley.young@cbre.com Jake Vorkapich

Client Services Specialist +1 248 351 2071 jake.vorkapich@cbre.com

© 2022 CBRE, Inc. A